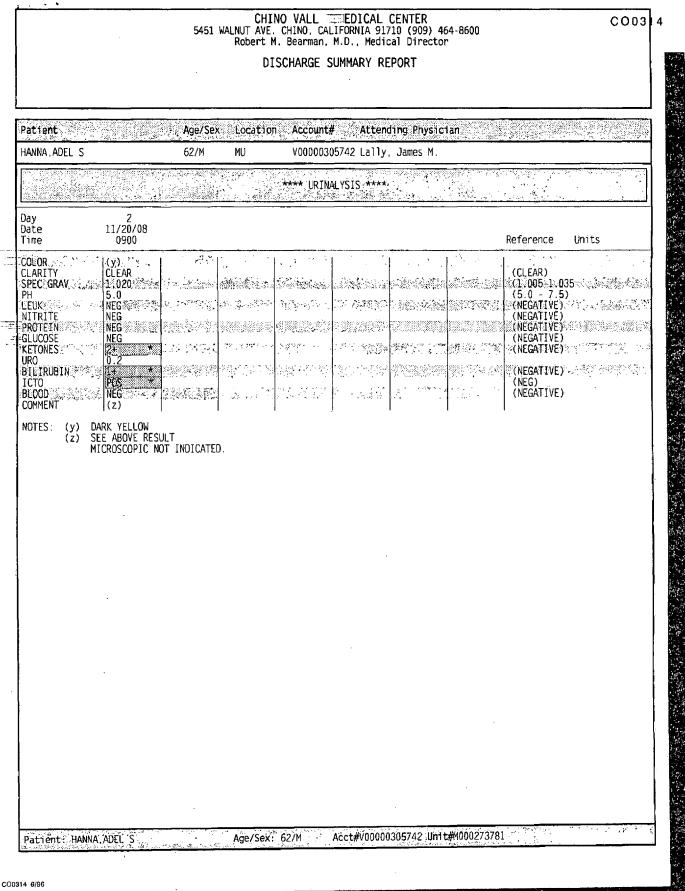

|                                                                        |                                                                                                                |                                                                                               |                                       |
|                                  |                                               |                                       | •                                                                      |                                                                                                                |                                                                                               |                                       |

.

.





| Age/Sex:         62 M         Attending:         Lally. James M.           Unit #: M000273781         Account #: V00000305742           Admitted:         11/19/08 at 2033         Location: MU           Status:         DIS IN         Room/Bed: 228-B                                                                                                                                                                                                                                                                                        | HANNA.ADEL S<br>Chino Valley Medical Center NUR **<br>DISCHARGE PATIENT AUDIT FORMA                                                                                                         | Т