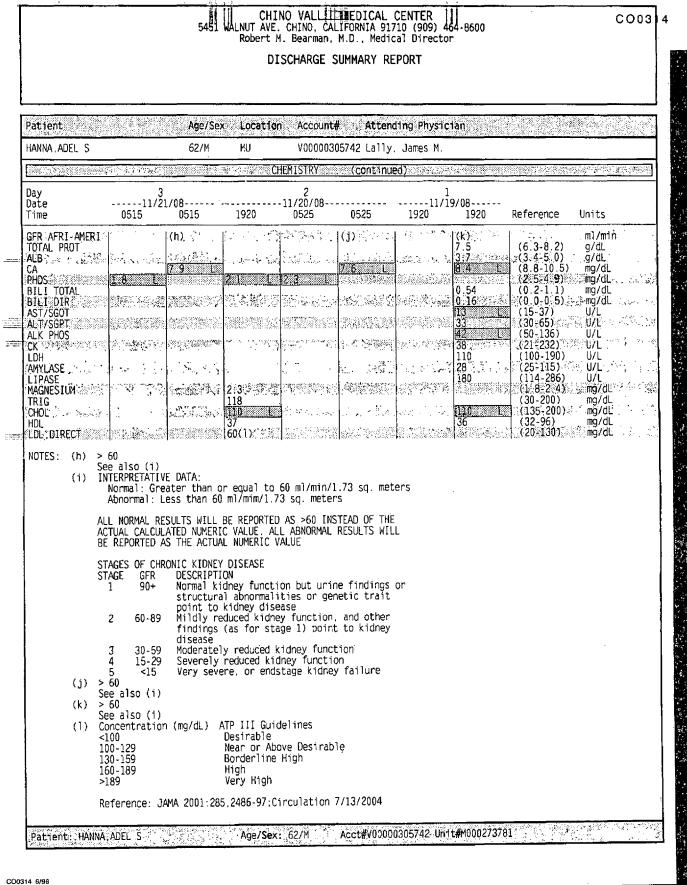

|                                                                                                                                                              |

.





| Patient Age/Sex Location Account# Attending Physician |                                                                                                                |               |                              |           |                          |
|-------------------------------------------------------|----------------------------------------------------------------------------------------------------------------|---------------|------------------------------|-----------|--------------------------|
| HANNA, ADEL S                                         | the second s |               | 0000305742 Lally, James M.   |           |                          |
|                                                       | and and a second se | **** UR1      | INE CHEMISTRY, ****