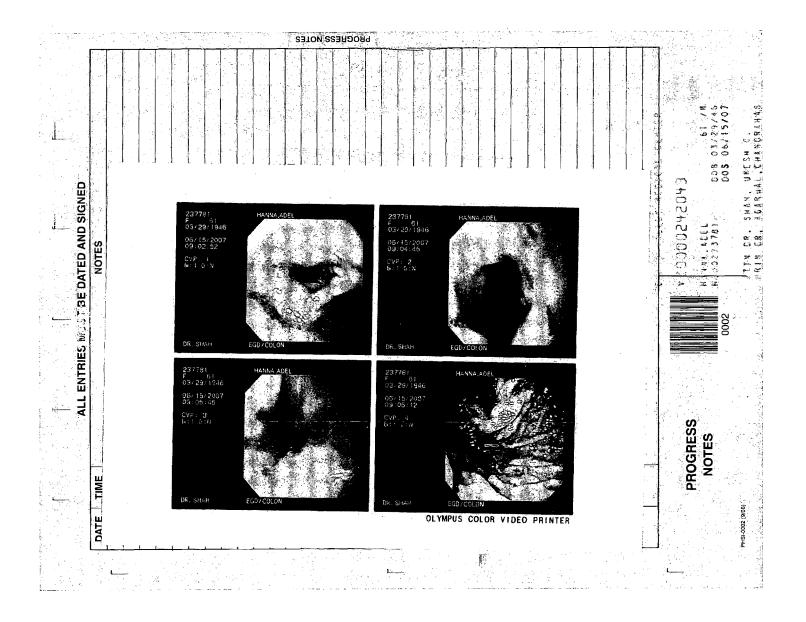

# Sinusitis

Sinusitis is redness, soreness, and swelling (*inflammation*) of the paranasal sinuses. Paranasal sinuses are air pockets within the bones of your face (beneath the eyes, the middle of the forehead, or above the eyes). In healthy paranasal sinuses, mucus is able to drain out, and air is able to circulate through them by way of your nose. However, when your paranasal sinuses are inflamed, mucus and air can become trapped. This can allow bacteria and other germs to grow and cause infection.

## SYMPTOMS

Symptoms of acute and chronic sinusitis are the same. The primary symptoms are pain and pressure around the affected sinuses. Other symptoms include:

- Upper toothache.
- Earache.
- Headache.
- Bad breath.
- Decreased sense of smell and taste.
- A cough, which worsens when you are lying flat.
- Fatigue.
- Fever.
- Thick drainage from your nose, which often is green and may contain pus (*purulent*).
- Swelling and warmth over the affected sinuses.

## DIAGNOSIS

Your caregiver will perform a physical exam. During the exam, your caregiver may:

- Look in your nose for signs of abnormal growths in your nostrils (*nasal* polyps).
- Tap over the affected sinus to check for signs of infection.
- View the inside of your sinuses (*endoscopy*) with a special imaging device with a light attached (*endoscope*), which is inserted into your sinuses.