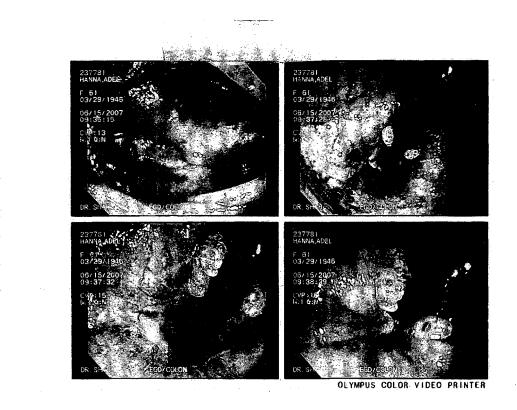

# Sinusitis

Sinusitis is redness, soreness, and swelling (*inflammation*) of the paranasal sinuses. Paranasal sinuses are air pockets within the bones of your face (beneath the eyes, the middle of the forehead, or above the eyes). In healthy paranasal sinuses, mucus is able to drain out, and air is able to circulate through them by way of your nose. However, when your paranasal sinuses are inflamed, mucus and air can become trapped. This can allow bacteria and other germs to grow and cause infection.

## SYMPTOMS

Symptoms of acute and chronic sinusitis are the same. The primary symptoms are pain and pressure around the affected sinuses. Other symptoms include:

- Upper toothache.
- Earache.
- Headache.
- Bad breath.
- Decreased sense of smell and taste.
- A cough, which worsens when you are lying flat.
- Fatigue.
- Fever.
- Thick drainage from your nose, which often is green and may contain pus (*purulent*).
- Swelling and warmth over the affected sinuses.

## DIAGNOSIS

Your caregiver will perform a physical exam. During the exam, your caregiver may:

- Look in your nose for signs of abnormal growths in your nostrils (*nasal* polyps).
- Tap over the affected sinus to check for signs of infection.
- View the inside of your sinuses (*endoscopy*) with a special imaging device with a light attached (*endoscope*), which is inserted into your sinuses.