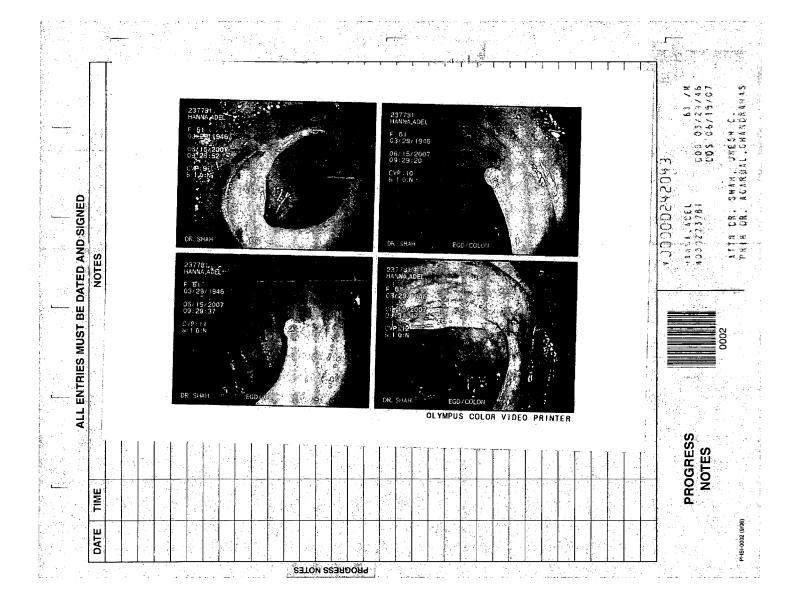

# Sinusitis

Sinusitis is redness, soreness, and swelling (*inflammation*) of the paranasal sinuses. Paranasal sinuses are air pockets within the bones of your face (beneath the eyes, the middle of the forehead, or above the eyes). In healthy paranasal sinuses, mucus is able to drain out, and air is able to circulate through them by way of your nose. However, when your paranasal sinuses are inflamed, mucus and air can become trapped. This can allow bacteria and other germs to grow and cause infection.

## SYMPTOMS

Symptoms of acute and chronic sinusitis are the same. The primary symptoms are pain and pressure around the affected sinuses. Other symptoms include:

- Upper toothache.
- Earache.
- Headache.
- Bad breath.
- Decreased sense of smell and taste.
- A cough, which worsens when you are lying flat.
- Fatigue.
- Fever.
- Thick drainage from your nose, which often is green and may contain pus (*purulent*).
- Swelling and warmth over the affected sinuses.

## DIAGNOSIS

Your caregiver will perform a physical exam. During the exam, your caregiver may:

- Look in your nose for signs of abnormal growths in your nostrils (*nasal* polyps).
- Tap over the affected sinus to check for signs of infection.
- View the inside of your sinuses (*endoscopy*) with a special imaging device with a light attached (*endoscope*), which is inserted into your sinuses.