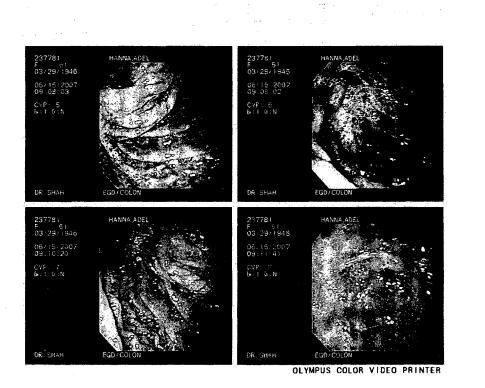

# Sinusitis

Sinusitis is redness, soreness, and swelling (*inflammation*) of the paranasal sinuses. Paranasal sinuses are air pockets within the bones of your face (beneath the eyes, the middle of the forehead, or above the eyes). In healthy paranasal sinuses, mucus is able to drain out, and air is able to circulate through them by way of your nose. However, when your paranasal sinuses are inflamed, mucus and air can become trapped. This can allow bacteria and other germs to grow and cause infection.

## SYMPTOMS

Symptoms of acute and chronic sinusitis are the same. The primary symptoms are pain and pressure around the affected sinuses. Other symptoms include:

- Upper toothache.
- Earache.
- Headache.
- Bad breath.
- Decreased sense of smell and taste.
- A cough, which worsens when you are lying flat.
- Fatigue.
- Fever.
- Thick drainage from your nose, which often is green and may contain pus (*purulent*).
- Swelling and warmth over the affected sinuses.

## DIAGNOSIS

Your caregiver will perform a physical exam. During the exam, your caregiver may:

- Look in your nose for signs of abnormal growths in your nostrils (*nasal* polyps).
- Tap over the affected sinus to check for signs of infection.
- View the inside of your sinuses (*endoscopy*) with a special imaging device with a light attached (*endoscope*), which is inserted into your sinuses.