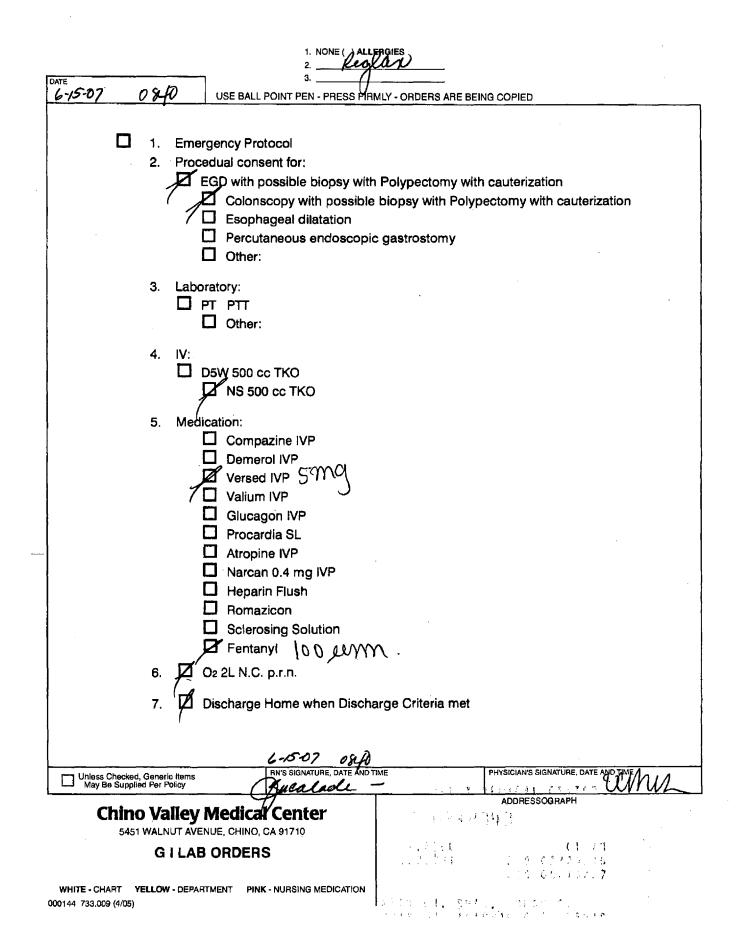

|
|                |           |                                       |                                               |                                            |                                       |                                       |

. .

### TEST RESULTS FOR HELICOBACTOR PYLORI TEST: (H. PYLORI TEST WITH PYLORITEK TEST KIT BY G.I. LAB)

DATE: \_\_\_\_

|             | POSITIVE:             |    |
|-------------|-----------------------|----|
|             | NEGATIVE:             |    |
| START TIME: | 0915 COMPLETED TIME:0 | 15 |
|             | READ BY: Aucalad      |    |
|             | DATE: 6-15-07         |    |

# Chino Valley Medical Center 5451 WALNUT AVENUE, CHINO, CA 91710

### **H. PYLORI RESULTS**

WHITE - CHART YELLOW - DOCTOR 000091 733.004 (2/99)

479 of 774



| Site Codes                         | 1. Righ<br>2. Left | ht Abdomer<br>Abdomen   | n 3, 1<br>4, 1                           | Right Upper                                                                                           | ' Arm<br>Arm | 5. Right Butt<br>6. Left Butto                                                                                        | ock (uppe<br>sk (upper) | r outer quadrant)<br>outer quadrant)                          | 7. Right Anterior Th<br>8. Left Anterior Thi |
|------------------------------------|--------------------|-------------------------|------------------------------------------|-------------------------------------------------------------------------------------------------------|--------------|----------------------------------------------