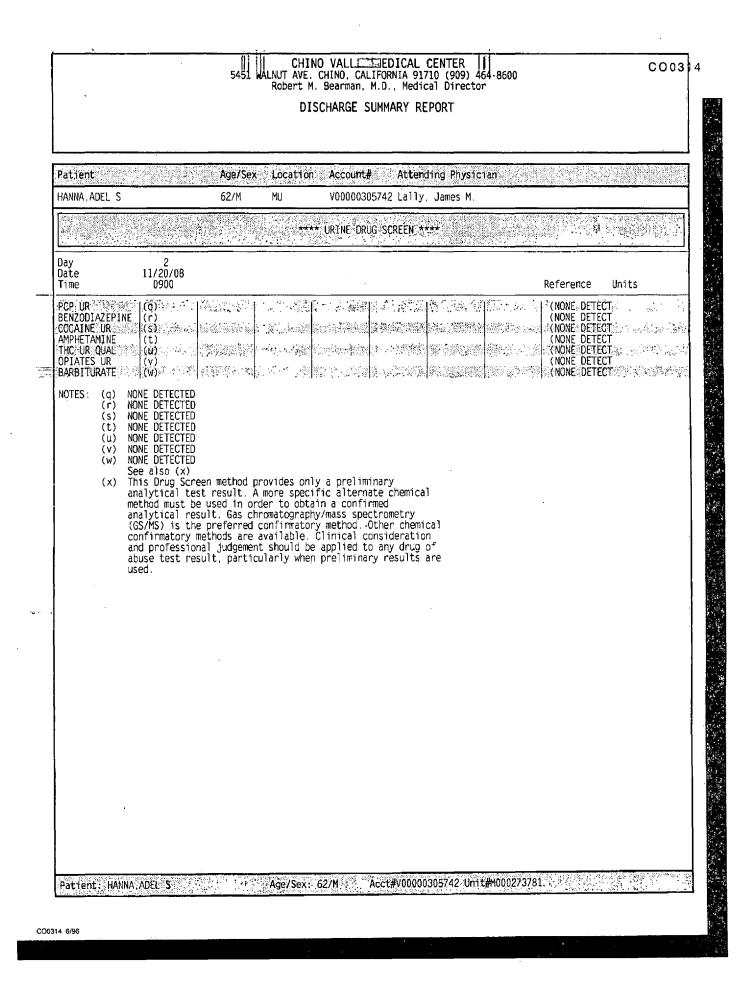

|                                                                        |                                                                                                                |                                                                                               |                                       |
|                                  |                                               |                                       | •                                                                      |                                                                                                                |                                                                                               |                                       |

.

.





| Age/Sex:         62 M         Attending:         Lally. James M.           Unit #: M000273781         Account #: V00000305742           Admitted:         11/19/08 at 2033         Location: MU           Status:         DIS IN         Room/Bed: 228-B                                                                                                                                                                                                                                                                                        | HANNA.ADEL S<br>Chino Valley Medical Center NUR **<br>DISCHARGE PATIENT AUDIT FORMA                                                                                                         | Т