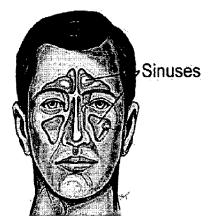

# Sinusitis

Sinusitis is redness, soreness, and swelling (*inflammation*) of the paranasal sinuses. Paranasal sinuses are air pockets within the bones of your face (beneath the eyes, the middle of the forehead, or above the eyes). In healthy paranasal sinuses, mucus is able to drain out, and air is able to circulate through them by way of your nose. However, when your paranasal sinuses are inflamed, mucus and air can become trapped. This can allow bacteria and other germs to grow and cause infection.

## SYMPTOMS

Symptoms of acute and chronic sinusitis are the same. The primary symptoms are pain and pressure around the affected sinuses. Other symptoms include:

- Upper toothache.
- Earache.
- Headache.
- Bad breath.
- Decreased sense of smell and taste.
- A cough, which worsens when you are lying flat.
- Fatigue.
- Fever.
- Thick drainage from your nose, which often is green and may contain pus (*purulent*).
- Swelling and warmth over the affected sinuses.